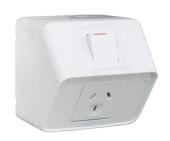

WBWP1S-W

## Weatherproof 10A single GPO White

## **Technical characteristics**

| Number of modules                   | 1                    |
|-------------------------------------|----------------------|
| Main electrical features            |                      |
| Nominal voltage                     | 250 V AC             |
| Electric current                    |                      |
| Rated current                       | 10 A                 |
| Dimensions                          |                      |
| Height                              | 85 mm                |
| Width                               | 85 mm                |
| Materials                           |                      |
| Colour                              | white                |
| Colour                              | white                |
| Material                            | tempered glass       |
| Surface appearance                  | glossy               |
| Installation, mounting              |                      |
| Mounting type                       | surface-mounted      |
| Connection                          |                      |
| Type of connection                  | with screw terminals |
| Equipment                           |                      |
| Number of socket outlets switchable | 1                    |
| Safety                              |                      |
| Protection index IP                 | IP53                 |
| Identification                      |                      |
| Main design line                    | Weather protected    |