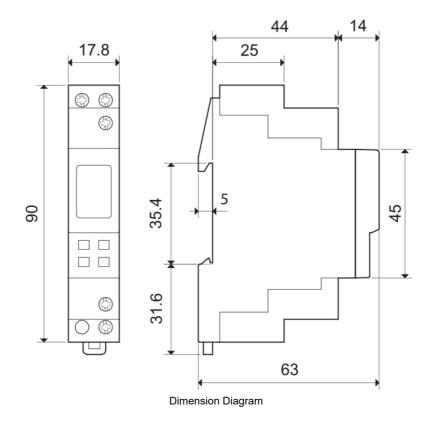

Representative Photo Only (actual product may vary based on configuration selections)

| SPECIFICATIONS                           |                               |
|------------------------------------------|-------------------------------|
| Product Series                           | 12 Series                     |
| Component Type Timers and Control relays | Time Switch                   |
| Un, Nominal Operational Voltage, AC      | 250 V AC                      |
| Ue, Rated Operational Voltage, AC, min   | 207 V AC                      |
| Ue, Rated Operational Voltage, AC, max   | 253 V AC                      |
| In, Rated Current                        | 16 A                          |
| le, Rated Operational Current, max       | 30 A,max                      |
| Rated Load, AC-1                         | 4000 VA                       |
| Rated Load, AC-15                        | 420 VA                        |
| Control Voltage, AC, Nom                 | 230 V AC                      |
| Rated Frequency                          | 50 / 60 Hz                    |
| Number of Stored Values                  | 30 qty stored                 |
| Program Type                             | Weekly / 7 day                |
| Contact Configuration                    | 1 CO                          |
| Time, Power Reserve                      | 6 yr                          |
| Battery Backup                           | Yes                           |
| Switching Time, Min (m)                  | 1 min                         |
| Number of Poles                          | 1                             |
| Material, Contacts                       | Silver Nickel (AgNi) material |
| Electrical Service Life at Un, In        | 50000 cycles                  |
| IP Rating                                | IP20                          |
| Mounting                                 | DIN-35 Rail Mount             |
| Terminal Type                            | Screw Terminal(s)             |
| Wire / Conductor Size (Max)              | 6 mm <sup>2</sup>             |
| Height                                   | 90 mm                         |
| Width                                    | 17.8 mm                       |
| Depth                                    | 63 mm                         |
| Operating Temperature, Min               | -30 °C min                    |