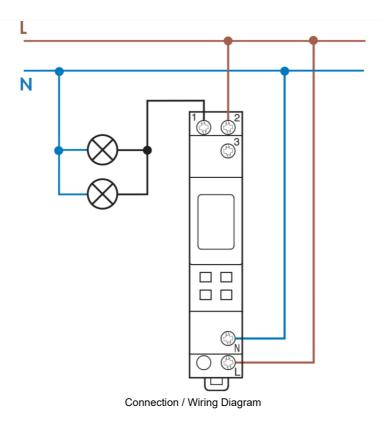

Representative Photo Only (actual product may vary based on configuration selections)

| SPECIFICATIONS                           |                               |
|------------------------------------------|-------------------------------|
| Product Series                           | 12 Series                     |
| Component Type Timers and Control relays | Time Switch                   |
| Un, Nominal Operational Voltage, AC      | 250 V AC                      |
| Ue, Rated Operational Voltage, AC, min   | 207 V AC                      |
| Ue, Rated Operational Voltage, AC, max   | 253 V AC                      |
| In, Rated Current                        | 16 A                          |
| le, Rated Operational Current, max       | 30 A,max                      |
| Rated Load, AC-1                         | 4000 VA                       |
| Rated Load, AC-15                        | 420 VA                        |
| Control Voltage, AC, Nom                 | 230 V AC                      |
| Rated Frequency                          | 50 / 60 Hz                    |
| Number of Stored Values                  | 30 qty stored                 |
| Program Type                             | Weekly / 7 day                |
| Contact Configuration                    | 1 CO                          |
| Time, Power Reserve                      | 6 yr                          |
| Battery Backup                           | Yes                           |
| Switching Time, Min (m)                  | 1 min                         |
| Number of Poles                          | 1                             |
| Material, Contacts                       | Silver Nickel (AgNi) material |
| Electrical Service Life at Un, In        | 50000 cycles                  |
| IP Rating                                | IP20                          |
| Mounting                                 | DIN-35 Rail Mount             |
| Terminal Type                            | Screw Terminal(s)             |
| Wire / Conductor Size (Max)              | 6 mm <sup>2</sup>             |
| Height                                   | 90 mm                         |
| Width                                    | 17.8 mm                       |
| Depth                                    | 63 mm                         |
| Operating Temperature, Min               | -30 °C min                    |