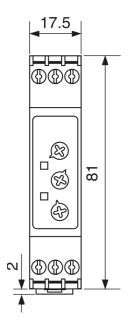

**Dimension Diagram** 

Representative Photo Only (actual product may vary based on configuration selections)

| SPECIFICATIONS                    |                                                               |
|-----------------------------------|---------------------------------------------------------------|
| Timing Function                   | OFF Delay                                                     |
| Time Range(s)                     | 100ms 1s<br>1 10s<br>6s 1min<br>1 10min<br>6min 1h<br>10 100h |
| Power Consumption                 | 4 / 1.5 VA/W                                                  |
| Max. Operating Frequency          | 0 cycles/hour                                                 |
| Nominal Frequency                 | 45-65 Hz                                                      |
| Unom, Supply Voltage, DC, Nom     | 24 V DC                                                       |
| Umin, Supply Voltage, AC, Min     | 24 V AC                                                       |
| Umax, Supply Voltage, AC, Max     | 240 V AC                                                      |
| Supply Voltage Type               | 24 VDC and 24 to 240 VAC                                      |
| Contact Ratings DC12 at 24 V DC   | 5 A                                                           |
| Contact Ratings DC 13 at 24 V DC  | 2.5 A                                                         |
| Contact Ratings AC 15 at 250 V AC | 2.5                                                           |
| Contact Ratings AC 1 at 250 V AC  | 5 A                                                           |
| Contact Configuration             | 1 CO                                                          |
| Housing                           | 17.5mm DIN rail                                               |
| Mounting                          | DIN-35 Rail Mount                                             |
| Time Setting Accuracy             | ≤ 5 % %                                                       |
| Height                            | 81 mm                                                         |
| Width                             | 17.5 mm                                                       |
| Depth                             | 67.2 mm                                                       |