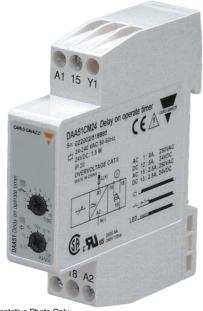

Representative Photo Only (actual product may vary based on configuration selections)

| SPECIFICATIONS                    |                                                               |
|-----------------------------------|---------------------------------------------------------------|
| Timing Function                   | OFF Delay                                                     |
| Time Range(s)                     | 100ms 1s<br>1 10s<br>6s 1min<br>1 10min<br>6min 1h<br>10 100h |
| Power Consumption                 | 4 / 1.5 VA/W                                                  |
| Max. Operating Frequency          | 0 cycles/hour                                                 |
| Nominal Frequency                 | 45-65 Hz                                                      |
| Unom, Supply Voltage, DC, Nom     | 24 V DC                                                       |
| Umin, Supply Voltage, AC, Min     | 24 V AC                                                       |
| Umax, Supply Voltage, AC, Max     | 240 V AC                                                      |
| Supply Voltage Type               | 24 VDC and 24 to 240 VAC                                      |
| Contact Ratings DC12 at 24 V DC   | 5 A                                                           |
| Contact Ratings DC 13 at 24 V DC  | 2.5 A                                                         |
| Contact Ratings AC 15 at 250 V AC | 2.5                                                           |
| Contact Ratings AC 1 at 250 V AC  | 5 A                                                           |
| Contact Configuration             | 1 CO                                                          |
| Housing                           | 17.5mm DIN rail                                               |
| Mounting                          | DIN-35 Rail Mount                                             |
| Time Setting Accuracy             | ≤ 5 % %                                                       |
| Height                            | 81 mm                                                         |
| Width                             | 17.5 mm                                                       |
| Depth                             | 67.2 mm                                                       |