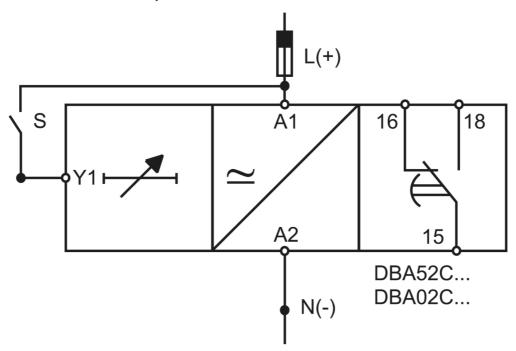

|
| IECEx Certificate                           | -                               |
| Supplier Declaration of Conformity:         | -                               |
| Installation Guide:                         | -                               |
| User Manual:                                | -                               |
| Manufacturer Datasheet:                     | DBA52CM24_ManufacturerDatasheet |
| Manufacturer Catalogue & Product Selection: | -                               |







**Dimension Diagram** 



## Catalogue No: DBA-52-C-M24

#### TIMER OFF DELAY 24VDC/24-240VAC SPPLY 1 C/O 0.1S-100H 17.5mm

Timers and Control Relays > Timers, Time Switches and Counters > Time Delay Relays > Carlo Gavazzi Time Delay Relays > OFF Delay Relays > DIN mount



# **DBA52**, **DBA02**



Connection / Wiring Diagram