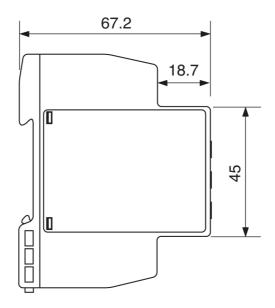

**Dimension Diagram** 

Representative Photo Only (actual product may vary based on configuration selections)

| SPECIFICATIONS                    |                                                               |
|-----------------------------------|---------------------------------------------------------------|
| Timing Function                   | OFF Delay                                                     |
| Time Range(s)                     | 100ms 1s<br>1 10s<br>6s 1min<br>1 10min<br>6min 1h<br>10 100h |
| Power Consumption                 | 4 / 1.5 VA/W                                                  |
| Max. Operating Frequency          | 0 cycles/hour                                                 |
| Nominal Frequency                 | 45-65 Hz                                                      |
| Unom, Supply Voltage, DC, Nom     | 24 V DC                                                       |
| Umin, Supply Voltage, AC, Min     | 24 V AC                                                       |
| Umax, Supply Voltage, AC, Max     | 240 V AC                                                      |
| Supply Voltage Type               | 24 VDC and 24 to 240 VAC                                      |
| Contact Ratings DC12 at 24 V DC   | 5 A                                                           |
| Contact Ratings DC 13 at 24 V DC  | 2.5 A                                                         |
| Contact Ratings AC 15 at 250 V AC | 2.5                                                           |
| Contact Ratings AC 1 at 250 V AC  | 5 A                                                           |
| Contact Configuration             | 1 CO                                                          |
| Housing                           | 17.5mm DIN rail                                               |
| Mounting                          | DIN-35 Rail Mount                                             |
| Time Setting Accuracy             | ≤ 5 % %                                                       |
| Height                            | 81 mm                                                         |
| Width                             | 17.5 mm                                                       |
| Depth                             | 67.2 mm                                                       |