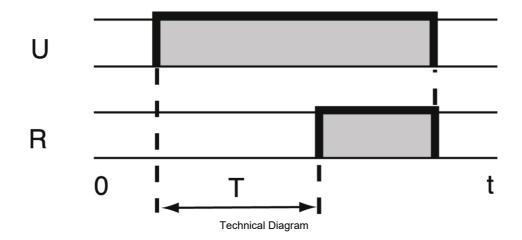

| -                               |
| Supplier Declaration of Conformity:         | -                               |
| Installation Guide:                         | -                               |
| User Manual:                                | -                               |
| Manufacturer Datasheet:                     | DBA52CM24_ManufacturerDatasheet |
| Manufacturer Catalogue & Product Selection: | -                               |







**Dimension Diagram** 



## Catalogue No: DBA-52-C-M24

#### TIMER OFF DELAY 24VDC/24-240VAC SPPLY 1 C/O 0.1S-100H 17.5mm

Timers and Control Relays > Timers, Time Switches and Counters > Time Delay Relays > Carlo Gavazzi Time Delay Relays > OFF Delay Relays > DIN mount



# **DBA52**, **DBA02**



Connection / Wiring Diagram