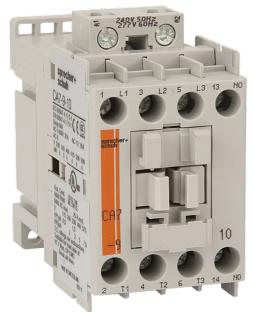

#### Contactor 3 pole 9A 4kW 1N/O Auxiliary 240V AC Coil

- Easy selection with 12 sizes, one for each standard • motor kW rating (4-55kW)
- Common accessories for the range
- Side or top mount auxiliary contacts provide flexibility • to suit enclosure space

Representative Photo Only (actual product may vary based on configuration selections)

| SPECIFICATIONS                                   |                    |
|--------------------------------------------------|--------------------|
| Product Series                                   | CA7                |
| Component Type Motor Control and Drives          | Standard Contactor |
| le, Rated Operational Current, AC-1, 415V, 40°C  | 32 A@415V,40°C     |
| kW Rating, AC-3, 415V, 60°C                      | 4 kW @415V, 60°C   |
| le, Rated Operational Current, AC-3, 415V, 60°C  | 9 A@415V,60°C      |
| kW Rating, AC-3, 690V, 60°C                      | 4 kW @690V, 60°C   |
| le, Rated Operational Current, AC-3, 690V, 60°C  | 5 A@690V,60°C      |
| Number of Poles                                  | 3                  |
| Contact Configuration, Main Poles                | 3 NO main poles    |
| Contact Configuration, Auxiliary                 | 1 NO auxiliary     |
| Coil Type                                        | Conventional type  |
| Coil Consumption Hold-in VA AC coiled contactors | 2.7 VA<br>9.5      |
| Coil Consumption Pickup VA AC coiled contactors  | 75 VA              |
| Integrated Aux                                   | 1 N/O              |
| Coil Voltage                                     | 240 V AC V         |
| Un, Coil Voltage, AC @50Hz, Nom                  | 240 V AC nom @50Hz |
| Un, Coil Voltage, AC @50Hz, Min                  | 204 V AC min @50Hz |
| Un, Coil Voltage, AC @50Hz, Max                  | 264 V AC max @50Hz |
| Un, Coil Voltage, AC @60Hz, Nom                  | 277 V AC nom @60Hz |
| Un, Coil Voltage, AC @60Hz, Min                  | 235 V AC min @60Hz |
| Un, Coil Voltage, AC @60Hz, Max                  | 304 V AC max @60Hz |
| Tightening Torque, Power Terminals, max          | 2 Nm max           |
| IP Rating                                        | IP20               |