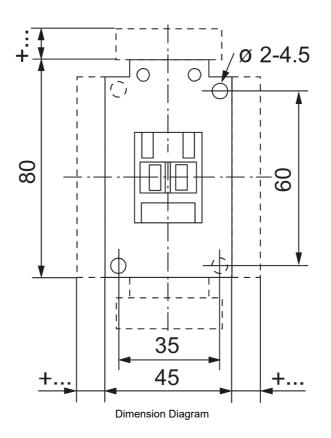

Representative Photo Only (actual product may vary based on configuration selections)

| SPECIFICATIONS                                   |                    |
|--------------------------------------------------|--------------------|
| Product Series                                   | CA7                |
| Component Type Motor Control and Drives          | Standard Contactor |
| le, Rated Operational Current, AC-1, 415V, 40°C  | 32 A@415V,40°C     |
| kW Rating, AC-3, 415V, 60°C                      | 4 kW @415V, 60°C   |
| le, Rated Operational Current, AC-3, 415V, 60°C  | 9 A@415V,60°C      |
| kW Rating, AC-3, 690V, 60°C                      | 4 kW @690V, 60°C   |
| le, Rated Operational Current, AC-3, 690V, 60°C  | 5 A@690V,60°C      |
| Number of Poles                                  | 3                  |
| Contact Configuration, Main Poles                | 3 NO main poles    |
| Contact Configuration, Auxiliary                 | 1 NO auxiliary     |
| Coil Type                                        | Conventional type  |
| Coil Consumption Hold-in VA AC coiled contactors | 2.7 VA<br>9.5      |
| Coil Consumption Pickup VA AC coiled contactors  | 75 VA              |
| Integrated Aux                                   | 1 N/O              |
| Coil Voltage                                     | 240 V AC V         |
| Un, Coil Voltage, AC @50Hz, Nom                  | 240 V AC nom @50Hz |
| Un, Coil Voltage, AC @50Hz, Min                  | 204 V AC min @50Hz |
| Un, Coil Voltage, AC @50Hz, Max                  | 264 V AC max @50Hz |
| Un, Coil Voltage, AC @60Hz, Nom                  | 277 V AC nom @60Hz |
| Un, Coil Voltage, AC @60Hz, Min                  | 235 V AC min @60Hz |
| Un, Coil Voltage, AC @60Hz, Max                  | 304 V AC max @60Hz |
| Tightening Torque, Power Terminals, max          | 2 Nm max           |
| IP Rating                                        | IP20               |