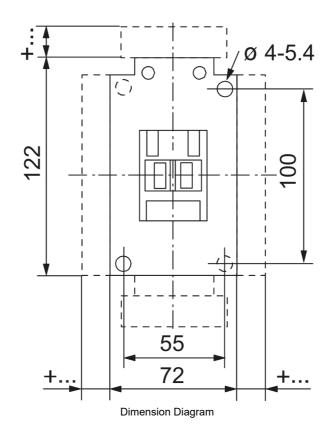

## Contactor 3 pole 60A 30kW 240V AC Coil

- Several contactor families provide a wide variety of contactor sizes, offering economy and selection
- Compact dimensions saves panel space

| SPECIFICATIONS                                   |                       |
|--------------------------------------------------|-----------------------|
| Product Series                                   | CA7-60                |
| Component Type Motor Control and Drives          | Standard Contactor    |
| le, Rated Operational Current, AC-1, 415V, 40°C  | 100 A@415V,40°C       |
| kW Rating, AC-3, 415V, 60°C                      | 32 kW @415V, 60°C     |
| le, Rated Operational Current, AC-3, 415V, 60°C  | 60 A@415V,60°C        |
| kW Rating, AC-3, 690V, 60°C                      | 32 kW @690V, 60°C     |
| le, Rated Operational Current, AC-3, 690V, 60°C  | 34 A@690V,60°C        |
| Number of Poles                                  | 3                     |
| Contact Configuration, Main Poles                | 3 NO main poles       |
| Coil Type                                        | Conventional type     |
| Coil Consumption Hold-in VA AC coiled contactors | 6.5 VA<br>19          |
| Coil Consumption Hold-in W DC coilded contactors | 4.5 W                 |
| Coil Consumption Pickup VA AC coiled contactors  | 235 VA                |
| Coil Consumption Pickup W DC coiled contactors   | 200 W                 |
| Integrated Aux                                   | No Auxiliary Contacts |
| Coil Voltage                                     | 240 V AC V            |
| Un, Coil Voltage, AC @50Hz, Nom                  | 240 V AC nom @50Hz    |
| Un, Coil Voltage, AC @50Hz, Min                  | 204 V AC min @50Hz    |
| Un, Coil Voltage, AC @50Hz, Max                  | 264 V AC max @50Hz    |
| Un, Coil Voltage, AC @60Hz, Nom                  | 277 V AC nom @60Hz    |
| Un, Coil Voltage, AC @60Hz, Min                  | 235 V AC min @60Hz    |
| Un, Coil Voltage, AC @60Hz, Max                  | 304 V AC max @60Hz    |
| IP Rating                                        | IP20                  |