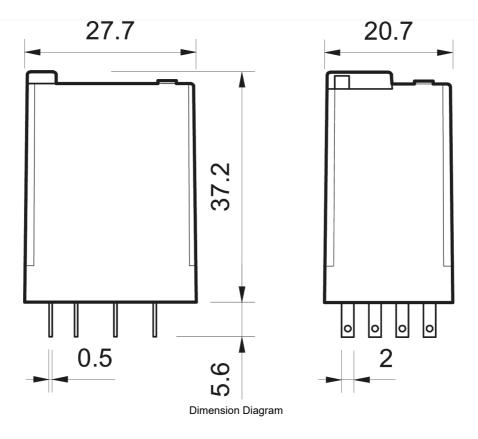

### MINIATURE GP RELAY 7A 4CO 240VAC COIL W/MI

| Dielectric Strength, between open Contacts | 1000 V AC                                                       |
|--------------------------------------------|-----------------------------------------------------------------|
| Mounting                                   | Plug-in                                                         |
| Operating Temperature, Min                 | -40 °C min                                                      |
| Operating Temperature, Max                 | 85 °C max                                                       |
| Height                                     | 37.2 mm                                                         |
| Width                                      | 27.7 mm                                                         |
| Depth                                      | 20.7 mm                                                         |
| Shock Acceleration (Max.)                  | 16 g                                                            |
| Shock Duration (Max.)                      | 3 ms                                                            |
| Vibration Acceleration (Max.)              | 15 m/s²                                                         |
| Vibration Frequency, Operational (Max.)    | 55 Hz                                                           |
| Certifications                             | CE CCC CSA EAC GOST-R IMQ C-UR-US VDE                           |
| Shipping Approvals                         | Lloyd's Register of Shipping<br>RINA (Registro Italiano Navale) |
| REFERENCES                                 |                                                                 |
| IECEx Certificate -                        |                                                                 |
| Cumplier Deployation of                    |                                                                 |

**Technical Diagram** 