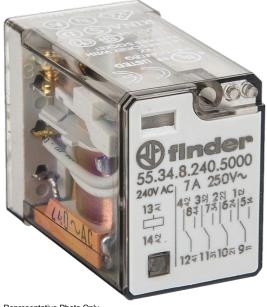

Representative Photo Only (actual product may vary based on configuration selections)

| SPECIFICATIONS                                   |                      |
|--------------------------------------------------|----------------------|
| Product Series                                   | 55                   |
| Component Type Timers and Control relays         | Relay                |
| Contact Configuration                            | 4 CO                 |
| In, Rated Current                                | 7 A                  |
| Icw, Short Time Withstand Current, 10ms (rms)    | 15 A, 10ms           |
| Rated Frequency                                  | 50 / 60 Hz           |
| Un, Nominal Operational Voltage, AC              | 250 V AC             |
| Ue, Rated Operational Voltage, AC, max           | 250 V AC             |
| Contact Breaking Capacity, DC1, 30V              | 7 A                  |
| Contact Breaking Capacity, DC1, 110V             | 0.25 A               |
| Contact Breaking Capacity, DC1, 220V             | 0.12 A               |
| Rated Load, AC-1                                 | 1750 VA              |
| Rated Load, AC-15                                | 350 VA               |
| Contact Rated Power, Single Phase Motor, 230V AC | 0.125 kW             |
| Coil Type                                        | AC                   |
| Additional Features                              | Mechanical Indicator |
| Coil Voltage, AC, Nom                            | 240 V AC             |
| Un, Coil Voltage, AC @50Hz, Nom                  | 240 V AC nom @50Hz   |
| Un, Coil Voltage, AC @50Hz, Min                  | 192 V AC min @50Hz   |
| Un, Coil Voltage, AC @50Hz, Max                  | 264 V AC max @50Hz   |
| Un, Coil Voltage, AC @60Hz, Nom                  | 240 V AC nom @60Hz   |
| Un, Coil Voltage, AC @60Hz, Min                  | 192 V AC min @60Hz   |
| Un, Coil Voltage, AC @60Hz, Max                  | 264 V AC max @60Hz   |
| Mechanical Service Life                          | 20000000 cycles      |
| Electrical Service Life at Un, In                | 150000 cycles        |
| Total Making Time                                | 11 ms                |
| Total Breaking Time                              | 3 ms                 |
| Insulation Voltage, between Coil & Contacts      | 4000 V               |