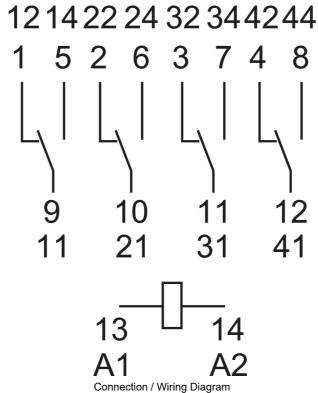

|
| Cumplier Deployation of                    |                                                                 |

| REFERENCES                                  |   |
|---------------------------------------------|---|
| IECEx Certificate                           | - |
| Supplier Declaration of Conformity:         | - |
| Installation Guide:                         | - |
| User Manual:                                | - |
| Manufacturer Datasheet:                     | - |
| Manufacturer Catalogue & Product Selection: | - |



### MINIATURE GP RELAY 7A 4CO 240VAC COIL W/MI

Timers and Control Relays > General Purpose Relays > Electromechanical Relays > Finder Electromechanical Relays > General Purpose Industrial & Power Relays > 55 Series Mini General Purpose Relays









#### MINIATURE GP RELAY 7A 4CO 240VAC COIL W/MI

Timers and Control Relays > General Purpose Relays > Electromechanical Relays > Finder Electromechanical Relays > General Purpose Industrial & Power Relays > 55 Series Mini General Purpose Relays





**Technical Diagram**