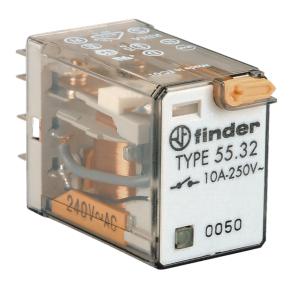

Representative Photo Only (actual product may vary based on configuration selections)

| SPECIFICATIONS                                   |                                                          |
|--------------------------------------------------|----------------------------------------------------------|
| Product Series                                   | 55                                                       |
| Component Type Timers and Control relays         | Relay                                                    |
| Contact Configuration                            | 2 CO                                                     |
| In, Rated Current                                | 10 A                                                     |
| Icw, Short Time Withstand Current, 10ms (rms)    | 20 A, 10ms                                               |
| Un, Nominal Operational Voltage, AC              | 250 V AC                                                 |
| Ue, Rated Operational Voltage, AC, max           | 400 V AC                                                 |
| Contact Breaking Capacity, DC1, 30V              | 10 A                                                     |
| Contact Breaking Capacity, DC1, 110V             | 0.25 A                                                   |
| Contact Breaking Capacity, DC1, 220V             | 0.12 A                                                   |
| Rated Load, AC-1                                 | 2500 VA                                                  |
| Rated Load, AC-15                                | 500 VA                                                   |
| Contact Rated Power, Single Phase Motor, 230V AC | 0.37 kW                                                  |
| Coil Type                                        | AC                                                       |
| Additional Features                              | LED (AC)<br>Lockable test button<br>Mechanical Indicator |
| Coil Voltage, AC, Nom                            | 24 V AC                                                  |
| Coil Voltage, AC, Min                            | 19.2 VAC                                                 |
| Coil Voltage, AC, Max                            | 26.4 V AC                                                |
| Material, Contacts                               | Silver Nickel (AgNi) material                            |
| Mechanical Service Life                          | 20000000 cycles                                          |
| Electrical Service Life at Un, In                | 200000 cycles                                            |
| Total Making Time                                | 10 ms                                                    |
| Total Breaking Time                              | 5 ms                                                     |
| Insulation Voltage, between Coil & Contacts      | 4000 V                                                   |
| Dielectric Strength, between open Contacts       | 1000 V AC                                                |
| Mounting                                         | Plug-in                                                  |
| Operating Temperature, Min                       | -40 °C min                                               |