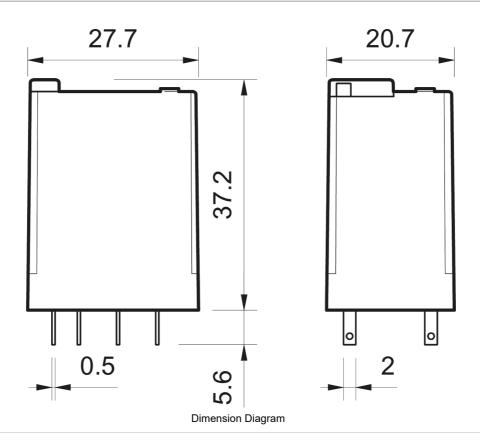

| Operating Temperature, Max              | 85 °C max                                                       |
|-----------------------------------------|-----------------------------------------------------------------|
| Height                                  | 37.2 mm                                                         |
| Width                                   | 27.7 mm                                                         |
| Depth                                   | 20.7 mm                                                         |
| Shock Acceleration (Max.)               | 16 g                                                            |
| Shock Duration (Max.)                   | 3 ms                                                            |
| Vibration Acceleration (Max.)           | 15 m/s <sup>2</sup>                                             |
| Vibration Frequency, Operational (Max.) | 55 Hz                                                           |
| Certifications                          | CE<br>CCC<br>CSA<br>EAC<br>GOST-R<br>VDE<br>C-UR-US             |
| Shipping Approvals                      | Lloyd's Register of Shipping<br>RINA (Registro Italiano Navale) |

**Technical Diagram** 