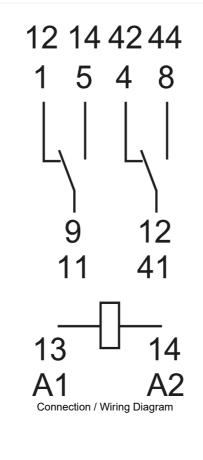

Register of Shipping<br>RINA (Registro Italiano Navale) |

| REFERENCES                                     |   |
|------------------------------------------------|---|
| IECEx Certificate                              | - |
| Supplier Declaration of Conformity:            | - |
| Installation Guide:                            | - |
| User Manual:                                   | - |
| Manufacturer Datasheet:                        | - |
| Manufacturer Catalogue<br>& Product Selection: | - |





## Catalogue No: **55.32.0054 24 V AC**

### MINIATURE GP RELAY 10A 2CO 24VAC COIL W/PB+LED+MI

Timers and Control Relays > General Purpose Relays > Electromechanical Relays > Finder Electromechanical Relays > General Purpose Industrial & Power Relays > 55 Series Mini General Purpose Relays







**Technical Diagram**